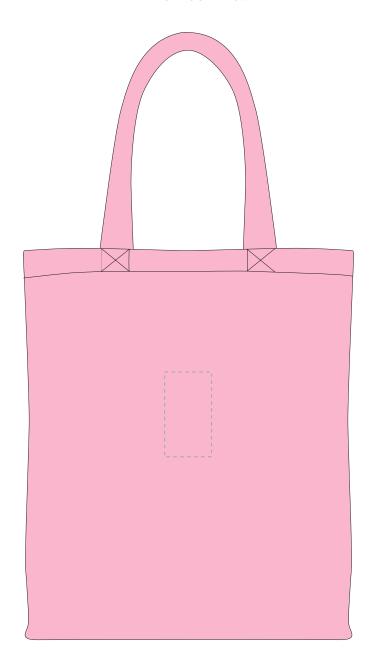

Your Ref: Quantity: Product Code: QB0560
Our Ref: Version: 1 Product Colour: PINK

## ARTWORK SCALE 25%

Product Image for visualisation - colours may vary

The dashed line is to demonstrate print area and will not appear on your printed item

| ARTWORK SCALE 100%                   |    |
|--------------------------------------|----|
| Max embroidery area: 90mm x 50mm     |    |
| Trian emerciaery area. 7 emin 7 e em |    |
| ,                                    | 4  |
|                                      | 1  |
| 1                                    | 1  |
|                                      | 1  |
|                                      | į  |
| 1                                    | i  |
|                                      | 1  |
|                                      | 1  |
| į.                                   | į  |
|                                      | į. |
|                                      | i  |
|                                      | 1  |
|                                      | 1  |
|                                      | İ  |
|                                      | i  |
|                                      | 1  |
|                                      | 1  |
|                                      | 1  |
| į                                    | į  |
| i                                    | i  |
|                                      | ŀ  |
|                                      | 1  |
|                                      | 1  |
| į.                                   | į  |
|                                      | i  |
|                                      | 1  |
|                                      | 1  |
| 1                                    | 1  |
|                                      |    |
|                                      |    |